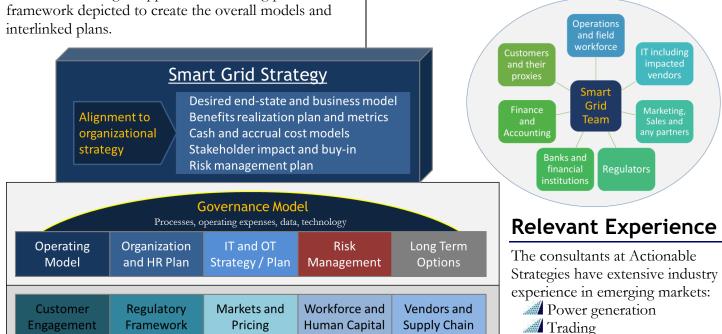

## Successful Smart Grids

Successful implementation of a Smart Grid requires a solid strategic plan that results in a well-managed program for coordinated execution of projects. Actionable Strategies applies the following proven framework depicted to create the overall models and interlinked plans. Actionable Strategies enables clients to successfully initiate the first steps in the journey to a Smart Grid.

In conjunction with project sponsors and client leadership, we typically engage with: